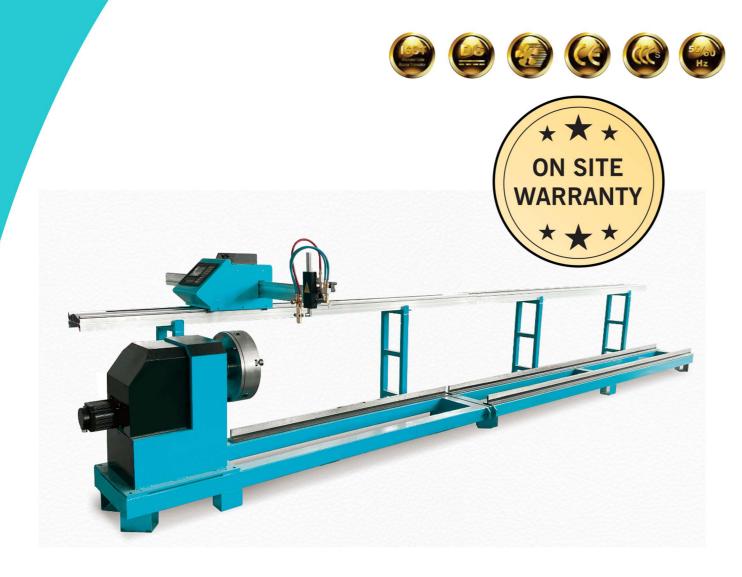

## **PG PP CNC 1530**

MANUFACTURER / IMPORTER IN INDIA

SALES:- SALES@VIRGOPLUS.IN SERVICES:- SUPPORT@VIRGOPLUS.IN

VIRGO SOLUTIONS INDIA LLP

VIRGO PLUS®
WELDING AND CUTTING EQUIPMENT

## **Product description:**

- This machine adopts professional plate and pipe CNC system, supporting both plate and pipe cutting.
- It supports both flame cutting and plasma cutting.
- Whole machine is compact in appearance, light in weight, stable in operation, high in cutting precision.
- Large number of standard and special graphical macro library to choose.
- It is widely used in cutting carbon steel, stainless steel and aluminum sheets ect.

## Main technical parameters:

|                               | <b>PG PP CNC 1530</b>            |
|-------------------------------|----------------------------------|
| CNC Controller                | Shanghai Fangling F2100BX        |
| THC                           | Shanghai Fangling F1621          |
| Plasma Cutting speed (mm/min) | 50-3000mm/min                    |
| Moving precision              | +0.1mm/m                         |
| Cutting accuracy              | ≤ +0.5mm/m                       |
| Guide rail                    | Longitudinal T-rail              |
| Lifting device                | Electric rack and pinion         |
| Drag chain                    | Wear-resistant nylon chain       |
| Cutting thickness             | According to plasma power source |
| Plate cutting size            | 1500x6000mm                      |
| Cutting pipe diameter         | 50-300mm                         |
| Cutting pipe length           | 6000mm                           |
| Machine size/track length     | 2000X6800mm                      |
| Programming software          | TubeMaster(2 Axis)               |